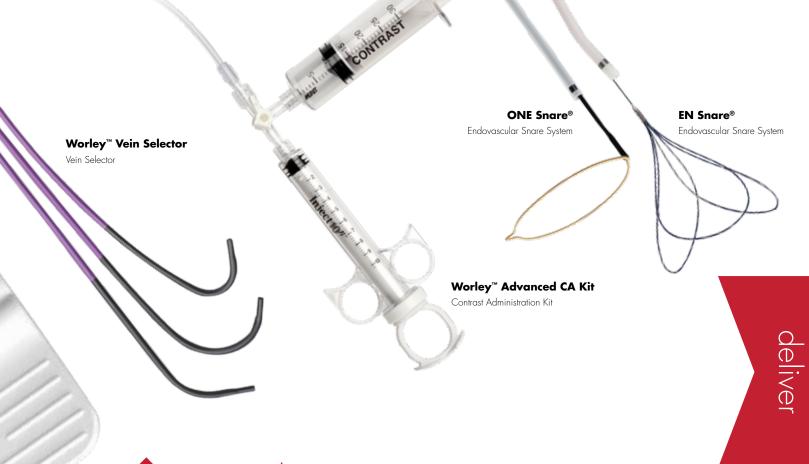

## expand your options

The Worley Advanced Coronary Sinus Guide has a BRAIDED CORE that can be advanced to create VARIABLE CURVES to match your patient's anatomy. The Worley Advanced LVI Lateral Vein Introducer offers you the FLEXIBILITY you need for reliable, accurate placement of LV leads. The accordian hub of the Worley Vein Selector minimizes kinking and enhances STEERABILITY, handling, and control when navigating tortuous anatomy. The Worley CA KIT combines all of the products you need to gain clear, sustained visibility of coronary venous anatomy. To OPTIMIZE your lead management, Merit also offers two endovascular snare systems.