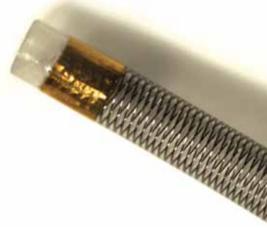

#### **NITINOL inner braiding** struts:

- **OD: 4,2F (**140mm) proximal end; **3,9F** (130mm) distal end
- SUPPLENESS with extra supple distal part

### FARGO 058 (ID:1.46mm/.058"/4.4F)

- **OD: 6F** (2mm) proximal end; **4.9F** (1.63mm) distal end
- HIGHT FLEXIBILITY AND NAVIGABILITY with extra-supple distal part, to pass throught acute curves & hydrophilic coating
- GREAT STABILITY & SUPPORT thanks to tight braiding on distal part, and wide braiding on proximal part
- HIGH VISIBILITY thanks to its radiopaque shaft at the end of the distal part