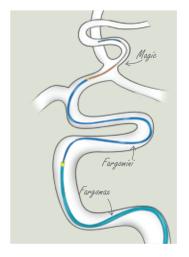

### FARGOMINI 040 (ID:1.02mm/.040"/3.1F)

● TRIAXIAL TECHNIQUE: FARGOMAX- FARGOMINI- microcatheter (with an OD<3F, such as VASCO+21)

#### in AVM treatment

#### in Aneurysm treatment