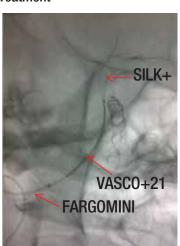

#### Use FARGO 058:

- When your standard guiding catheter is not stable enough
- Together with a long introducer and the VASCO+21 for your SILK+ cases
- To pass the carotid syphon or up to the basilar

#### Use FARGOMAX 070:

- For your remodeling balloon assisted coiling procedures with VASCO+10 and ECLIPSE or COPERNIC
- Together with a long introducer and the VASCO+21 for your SILK+ cases
- For High Flow Road Maps