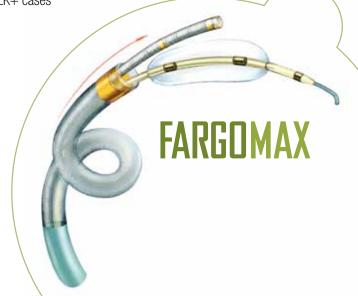

### FARGOMAX 070 (ID:1.78mm/.070"/5.3F)

- OD: 6F (2mm) proximal and distal ends
- SUPPORT with extra-supple distal part
- Large ID 1.78mm (0.070") to fit both a balloon-tipped microcatheter (ECLIPSE or COPERNIC) and a coiling microcatheter (VASCO+10)

#### Use FARGOMAX 070:

- For your remodeling balloon assisted coiling procedures with VASCO+10 and ECLIPSE or COPERNIC
- Together with a long introducer and the VASCO+21 for your SILK+ cases
- For High Flow Road Maps