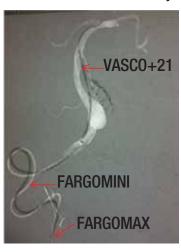

### FARGOMINI 040 (ID:1.02mm/.040"/3.1F)

● TRIAXIAL TECHNIQUE: FARGOMAX- FARGOMINI- microcatheter (with an OD<3F, such as VASCO+21)

#### **Use FARGOMINI 040:**

- For Distal Navigation
- For Distal Stability: To control the microcatheter's tip
- For Distal High Flow road map inside a 6F guiding catheter (.070''), thanks to its small OD